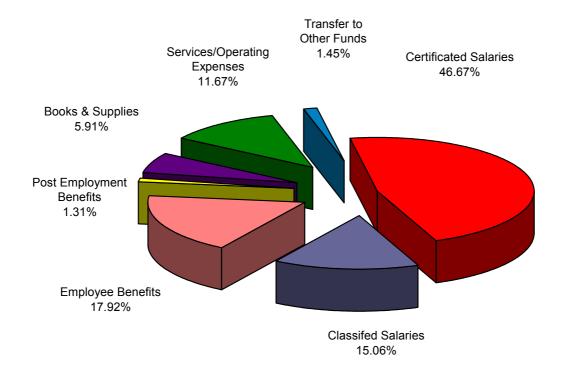

# GENERAL FUND EXPENDITURES 2014-2015 SECOND INTERIM

| Expenditures             | Amount     | % of Total |
|--------------------------|------------|------------|
| Certificated Salaries    | 16,875,393 | 46.67%     |
| Classified Salaries      | 5,445,339  | 15.06%     |
| Employee Benefits        | 6,481,228  | 17.92%     |
| Post Employment Benefits | 475,000    | 1.31%      |
| Books & Supplies         | 2,137,751  | 5.91%      |
| Services/Operating Exp.  | 4,219,928  | 11.67%     |
| Transfer to Other Funds  | 525,463    | 1.45%      |
| Total Expenditures       | 36,160,102 | 100.00%    |