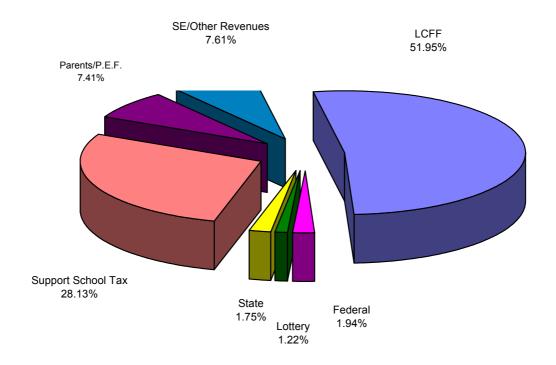

### I. SUPPORT INFORMATION

The Piedmont Unified School District, like all California public schools, is in its second year of funding under Local Control Funding Formula (LCFF). The District budget is made up of 52% LCFF, 28% of School Parcel Tax, 7% parent club and Piedmont Educational Foundation donations, and the balance of 13% from Federal funds, State lottery money, and other miscellaneous revenues.

# PIEDMONT UNIFIED SCHOOL DISTRICT GENERAL FUND REVENUE SOURCES 2014-2015 SECOND INTERIM

| Revenues                  | Amount     | % of Total |
|---------------------------|------------|------------|
| LCFF                      | 17,706,481 | 51.95%     |
| Federal                   | 661,781    | 1.94%      |
| Lottery                   | 415,272    | 1.22%      |
| State                     | 596,914    | 1.75%      |
| Support School Tax        | 9,587,374  | 28.13%     |
| Parents/P.E.F.            | 2,524,472  | 7.41%      |
| Special Ed/Other Revenues | 2,593,404  | 7.61%      |
|                           |            |            |
| Total Revenues            | 34,085,698 | 100.00%    |